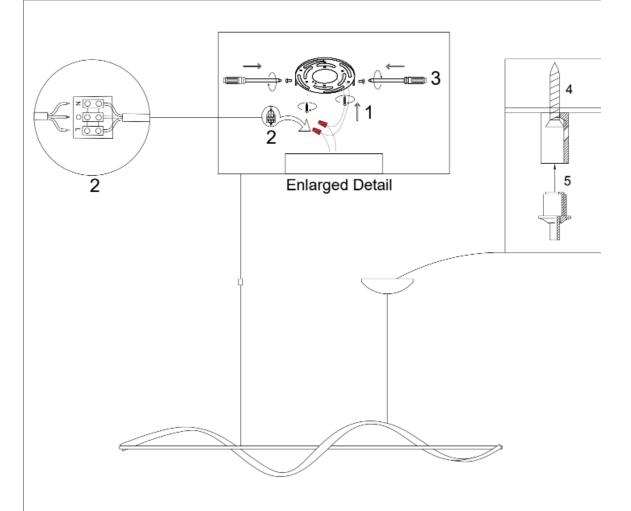

1:Fix the hanging board to the ceiling

2:Connect the lamp wires to the reserved wires

3:Fix the ceiling tray and hanging board from the side

4:Fix the hardware on the ceiling

5:Tightening steel wire fasteners